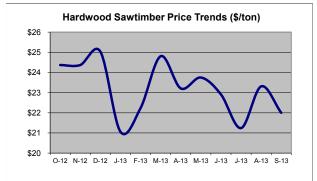

### **CENTRAL NORTH CAROLINA STUMPAGE PRICES**

|                         |           |                |                | \$10       |               |
|-------------------------|-----------|----------------|----------------|------------|---------------|
| Central                 | \$8       |                |                |            |               |
| Weighted Average Stumpa | ge Prices | s (\$/ton) 3rd | Quarter 2013   | ψΟ         |               |
| Product                 | Price     | Price Change   | Percent Change |            | $\sim$        |
| Pine Pulpwood           | \$ 8.88   | -\$0.03        | -0.4%          | \$6        |               |
| Pine Chip-n-Saw         | \$ 16.84  | -\$0.26        | -1.5%          | <b>6</b> 4 |               |
| Pine Sawtimber          | \$ 27.67  | \$0.85         | 3.2%           | \$4 ·      |               |
| Hardwood Pulpwood       | \$ 5.70   | -\$0.52        | -8.4%          | <b>*</b> 0 |               |
| Hardwood Sawtimber      | \$ 22.87  | -\$2.50        | -9.9%          | \$2 ·      | O-12 N-12 D-1 |