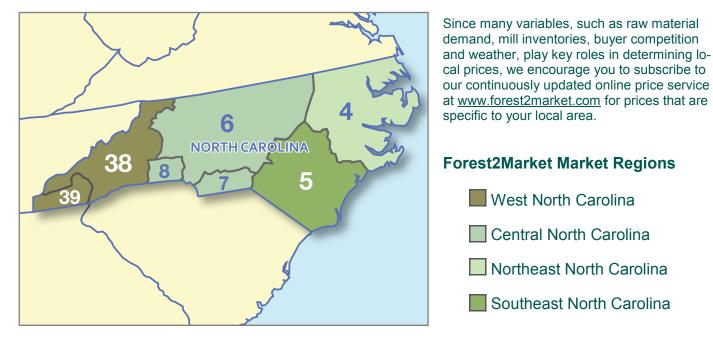

# North Carolina Timber Report

3rd Quarter, 2013 • Vol 9 • Num 3



#### WEST NORTH CAROLINA STUMPAGE PRICES

| West North Carolina<br>Weighted Average Stumpage Prices (\$/ton) 3rd Quarter 2013 |          |              |                |  |  |  |
|-----------------------------------------------------------------------------------|----------|--------------|----------------|--|--|--|
| Product                                                                           | Price    | Price Change | Percent Change |  |  |  |
| Pine Pulpwood                                                                     | \$ 6.25  | -\$0.12      | -1.8%          |  |  |  |
| Pine Chip-n-Saw                                                                   | \$ 13.16 | -\$0.21      | -1.5%          |  |  |  |
| Pine Sawtimber