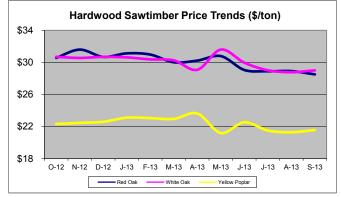

#### WEST NORTH CAROLINA STUMPAGE PRICES

| West North Carolina<br>Weighted Average Stumpage Prices (\$/ton) 3rd Quarter 2013 |          |              |                |  |  |  |
|-----------------------------------------------------------------------------------|----------|--------------|----------------|--|--|--|
| Product                                                                           | Price    | Price Change | Percent Change |  |  |  |
| Pine Pulpwood                                                                     | \$ 6.25  | -\$0.12      | -1.8%          |  |  |  |
| Pine Chip-n-Saw                                                                   | \$ 13.16 | -\$0.21      | -1.5%          |  |  |  |
| Pine Sawtimber                                                                    | \$ 25.71 | \$0.94       | 3.8%           |  |  |  |
| Hardwood Pulpwood                                                                 | \$ 4.99  | -\$0.42      | -7.7%          |  |  |  |
| Red Oak Sawtimber                                                                 | \$ 28.77 | -\$1.25      | -4.2%          |  |  |  |
| White Oak Sawtimber                                                               | \$ 28.93 | -\$1.28      | -4.2%          |  |  |  |
| Yellow Poplar                                                                     | \$ 21.45 | -\$1.00      | -4.4%          |  |  |  |