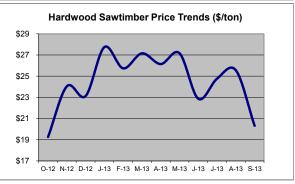

### **CENTRAL NORTH CAROLINA STUMPAGE PRICES**

|                         |           |                |                | \$10       |               |
|-------------------------|-----------|----------------|----------------|------------|---------------|
| Central                 | \$8       |                |                |            |               |
| Weighted Average Stumpa | ge Prices | s (\$/ton) 3rd | Quarter 2013   | ψΟ         |               |
| Product                 | Price     | Price Change   | Percent Change |            | $\sim$        |
| Pine Pulpwood           | \$ 8.88   | -\$0.03        | -0.4%          | \$6        |               |
| Pine Chip-n-Saw         | \$ 16.84  | -\$0.26        | -1.5%          | <b>6</b> 4 |               |
| Pine Sawtimber          | \$ 27.67  | \$0.85         | 3.2%           | \$4 ·      |               |
| Hardwood Pulpwood       | \$ 5.70   | -\$0.52        | -8.4%          | <b>*</b> 0 |               |
| Hardwood Sawtimber      | \$ 22.87  | -\$2.50        | -9.9%          | \$2 ·      | O-12 N-12 D-1 |