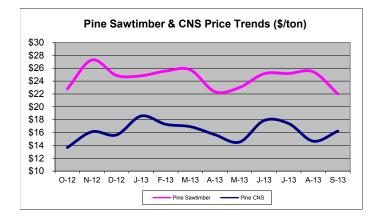

### **CENTRAL NORTH CAROLINA STUMPAGE PRICES**

|                         |           |                |                | \$10       |               |
|-------------------------|-----------|----------------|----------------|------------|---------------|
| Central                 | \$8       |                |                |            |               |
| Weighted Average Stumpa | ge Prices | s (\$/ton) 3rd | Quarter 2013   | ψΟ         |               |
| Product                 | Price     | Price Change   | Percent Change |            | $\sim$        |
| Pine Pulpwood           | \$ 8.88   | -\$0.03        | -0.4%          | \$6        |               |
| Pine Chip-n-Saw         | \$ 16.84  | -\$0.26        | -1.5%          | <b>6</b> 4 |               |
| Pine Sawtimber          | \$ 27.67  | \$0.85         | 3.2%           | \$4 ·      |               |
| Hardwood Pulpwood       | \$ 5.70   | -\$0.52        | -8.4%          | <b>*</b> 0 |               |
| Hardwood Sawtimber      | \$ 22.87  | -\$2.50        | -9.9%          | \$2 ·      | O-12 N-12 D-1 |