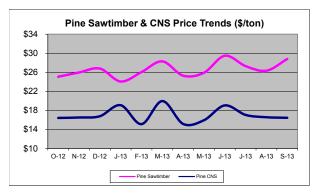

#### WEST NORTH CAROLINA STUMPAGE PRICES

| West North Carolina<br>Weighted Average Stumpage Prices (\$/ton) 3rd Quarter 2013 |          |              |                |  |  |  |
|-----------------------------------------------------------------------------------|----------|--------------|----------------|--|--|--|
| Product                                                                           | Price    | Price Change | Percent Change |  |  |  |
| Pine Pulpwood                                                                     | \$ 6.25  | -\$0.12      | -1.8%          |  |  |  |
| Pine Chip-n-Saw                                                                   | \$ 13.16 | -\$0.21      | -1.5%          |  |  |  |
| Pine Sawtimber                                                                    | \$ 25.71 | \$0.94       | 3.8%           |  |  |  |
| Hardwood Pulpwood                                                                 | \$ 4.99  | -\$0.42      | -7.7%          |  |  |  |
| Red Oak Sawtimber                                                                 | \$ 28.77 | -\$1.25      | -4.2%          |  |  |  |
| White Oak Sawtimber                                                               | \$ 28.93 | -\$1.28      | -4.2%          |  |  |  |
| Yellow Poplar                                                                     | \$ 21.45 | -\$1.00      | -4.4%          |  |  |  |