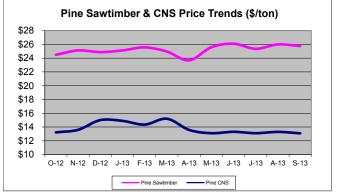

#### WEST NORTH CAROLINA STUMPAGE PRICES

| West North Carolina<br>Weighted Average Stumpage Prices (\$/ton) 3rd Quarter 2013 |          |              |                |  |  |  |
|-----------------------------------------------------------------------------------|----------|--------------|----------------|--|--|--|
| Product                                                                           | Price    | Price Change | Percent Change |  |  |  |
| Pine Pulpwood                                                                     | \$ 6.25  | -\$0.12      | -1.8%          |  |  |  |
| Pine Chip-n-Saw                                                                   | \$ 13.16 | -\$0.21      | -1.5%          |  |  |  |
| Pine Sawtimber                                                                    | \$ 25.71 | \$0.94       | 3.8%           |  |  |  |
| Hardwood Pulpwood                                                                 | \$ 4.99  | -\$0.42      | -7.7%          |  |  |  |
| Red Oak Sawtimber                                                                 | \$ 28.77 | -\$1.25      | -4.2%          |  |  |  |
| White Oak Sawtimber                                                               | \$ 28.93 | -\$1.28      | -4.2%          |  |  |  |
| Yellow Poplar                                                                     | \$ 21.45 | -\$1.00      | -4.4%          |  |  |  |

### **CENTRAL NORTH CAROLINA STUMPAGE PRICES**

|                         |           |                |                | \$10       |               |
|-------------------------|-----------|----------------|----------------|------------|---------------|
| Central                 | \$8       |                |                |            |               |
| Weighted Average Stumpa | ge Prices | s (\$/ton) 3rd | Quarter 2013   | ψΟ         |               |
| Product                 | Price     | Price Change   | Percent Change |            | $\sim$        |
| Pine Pulpwood           | \$ 8.88   | -\$0.03        | -0.4%          | \$6        |               |
| Pine Chip-n-Saw         | \$ 16.84  | -\$0.26        | -1.5%          | <b>6</b> 4 |               |
| Pine Sawtimber          | \$ 27.67  | \$0.85         | 3.2%           | \$4 ·      |               |
| Hardwood Pulpwood       | \$ 5.70   | -\$0.52        | -8.4%          | <b>*</b> 0 |               |
| Hardwood Sawtimber      | \$ 22.87  | -\$2.50        | -9.9%          | \$2 ·      | O-12 N-12 D-1 |

# NORTHEAST NORTH CAROLINA STUMPAGE PRICES

| Northeast North Carolina<br>Weighted Average Stumpage Prices (\$/ton) 3rd Quarter 2013 |         |              |                |  |  |  |
|----------------------------------------------------------------------------------------|---------|--------------|----------------|--|--|--|
| Product                                                                                | Price   | Price Change | Percent Change |  |  |  |
| Pine Pulpwood                                                                          | \$ 12.8 | 5 \$0.93     | 7.8%           |  |  |  |
| Pine Chip-n-Saw                                                                        | \$ 14.9 | 5 \$0.05     | 0.3%           |  |  |  |
| Pine Sawtimber                                                                         | \$ 23.0 | 2 -\$1.29    | -5.3%          |  |  |  |
| Hardwood Pulpwood                                                                      | \$ 3.0  | 3 \$0.40     | 14.9%          |  |  |  |
| Hardwood Sawtimber                                                                     | \$ 22.9 | 6 -\$0.33    | -1.4%          |  |  |  |

# SOUTHEAST NORTH CAROLINA STUMPAGE PRICES

| Southeast North Carolina<br>Weighted Average Stumpage Prices (\$/ton) 3rd Quarter 2013 |          |              |                |  |  |  |
|----------------------------------------------------------------------------------------|----------|--------------|----------------|--|--|--|
| Product                                                                                | Price    | Price Change | Percent Change |  |  |  |
| Pine Pulpwood                                                                          | \$ 10.09 | \$0.74       | 8.0%           |  |  |  |
| Pine Chip-n-Saw                                                                        | \$ 15.3  | -\$0.02      | -0.1%          |  |  |  |
| Pine Sawtimber                                                                         | \$ 24.9  | \$ \$1.87    | 8.1%           |  |  |  |
| Hardwood Pulpwood                                                                      | \$ 5.92  | \$1.13       | 23.6%          |  |  |  |
| Hardwood Sawtimber                                                                     | \$ 20.8  | -\$1.60      | -7.1%          |  |  |  |