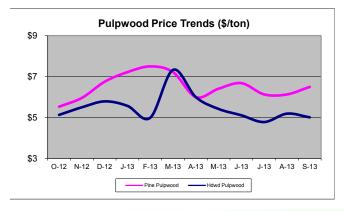

#### WEST NORTH CAROLINA STUMPAGE PRICES

| West North Carolina<br>Weighted Average Stumpage Prices (\$/ton) 3rd Quarter 2013 |          |              |                |  |  |  |
|-----------------------------------------------------------------------------------|----------|--------------|----------------|--|--|--|
| Product                                                                           | Price    | Price Change | Percent Change |  |  |  |
| Pine Pulpwood                                                                     | \$ 6.25  | -\$0.12      | -1.8%          |  |  |  |
| Pine Chip-n-Saw                                                                   | \$ 13.16 | -\$0.21      | -1.5%          |  |  |  |
| Pine Sawtimber                                                                    | \$ 25.71 | \$0.94       | 3.8%           |  |  |  |
| Hardwood Pulpwood                                                                 | \$ 4.99  | -\$0.42      | -7.7%          |  |  |  |
| Red Oak Sawtimber                                                                 | \$ 28.77 | -\$1.25      | -4.2%          |  |  |  |
| White Oak Sawtimber                                                               | \$ 28.93 | -\$1.28      | -4.2%          |  |  |  |
| Yellow Poplar                                                                     | \$ 21.45 | -\$1.00      | -4.4%          |  |  |  |

### **CENTRAL NORTH CAROLINA STUMPAGE PRICES**

|                         |           |                |                | \$10       |               |
|-------------------------|-----------|----------------|----------------|------------|---------------|
| Central                 | \$8       |                |                |            |               |
| Weighted Average Stumpa | ge Prices | s (\$/ton) 3rd | Quarter 2013   | ψΟ         |               |
| Product                 | Price     | Price Change   | Percent Change |            | $\sim$        |
| Pine Pulpwood           | \$ 8.88   | -\$0.03        | -0.4%          | \$6        |               |
| Pine Chip-n-Saw         | \$ 16.84  | -\$0.26        | -1.5%          | <b>6</b> 4 |               |
| Pine Sawtimber          | \$ 27.67  | \$0.85         | 3.2%           | \$4 ·      |               |
| Hardwood Pulpwood       | \$ 5.70   | -\$0.52        | -8.4%          | <b>*</b> 0 |               |
| Hardwood Sawtimber      | \$ 22.87  | -\$2.50        | -9.9%          | \$2 ·      | O-12 N-12 D-1 |

# NORTHEAST NORTH CAROLINA STUMPAGE PRICES

| Northeast North Carolina<br>Weighted Average Stumpage Prices (\$/ton) 3rd Quarter 2013 |         |              |                |  |  |  |
|----------------------------------------------------------------------------------------|---------|--------------|----------------|--|--|--|
| Product                                                                                | Price   | Price Change | Percent Change |  |  |  |
| Pine Pulpwood                                                                          | \$ 12.8 | 5 \$0.93     | 7.8%           |  |  |  |
| Pine Chip-n-Saw                                                                        | \$ 14.9 | 5 \$0.05     | 0.3%           |  |  |  |
| Pine Sawtimber                                                                         | \$ 23.0 | 2 -\$1.29    | -5.3%          |  |  |  |
| Hardwood Pulpwood                                                                      | \$ 3.0  | 3 \$0.40     | 14.9%          |  |  |  |
| Hardwood Sawtimber                                                                     | \$ 22.9 | 6 -\$0.33    | -1.4%          |  |  |  |

# SOUTHEAST NORTH CAROLINA STUMPAGE PRICES

| Southeast North Carolina<br>Weighted Average Stumpage Prices (\$/ton) 3rd Quarter 2013 |          |              |                |  |  |  |
|----------------------------------------------------------------------------------------|----------|--------------|----------------|--|--|--|
| Product                                                                                | Price    | Price Change | Percent Change |  |  |  |
| Pine Pulpwood                                                                          | \$ 10.09 | \$0.74       | 8.0%           |  |  |  |
| Pine Chip-n-Saw                                                                        | \$ 15.3  | -\$0.02      | -0.1%          |  |  |  |
| Pine Sawtimber                                                                         | \$ 24.9  | \$ \$1.87    | 8.1%           |  |  |  |
| Hardwood Pulpwood                                                                      | \$ 5.92  | \$1.13       | 23.6%          |  |  |  |
| Hardwood Sawtimber                                                                     | \$ 20.8  | -\$1.60      | -7.1%          |  |  |  |