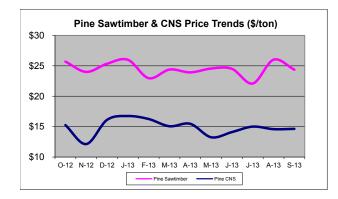

#### WEST NORTH CAROLINA STUMPAGE PRICES

| West North Carolina<br>Weighted Average Stumpage Prices (\$/ton) 3rd Quarter 2013 |          |              |                |  |  |  |
|-----------------------------------------------------------------------------------|----------|--------------|----------------|--|--|--|
| Product                                                                           | Price    | Price Change | Percent Change |  |  |  |
| Pine Pulpwood                                                                     | \$ 6.25  | -\$0.12      | -1.8%          |  |  |  |
| Pine Chip-n-Saw                                                                   | \$ 13.16 | -\$0.21      | -1.5%          |  |  |  |
| Pine Sawtimber                                                                    | \$ 25.71 | \$0.94       | 3.8%           |  |  |  |
| Hardwood Pulpwood                                                                 | \$ 4.99  | -\$0.42      | -7.7%          |  |  |  |
| Red Oak Sawtimber                                                                 | \$ 28.77 | -\$1.25      | -4.2%          |  |  |  |
| White Oak Sawtimber                                                               | \$ 28.93 | -\$1.28      | -4.2%          |  |  |  |
| Yellow Poplar                                                                     | \$ 21.45 | -\$1.00      | -4.4%          |  |  |  |