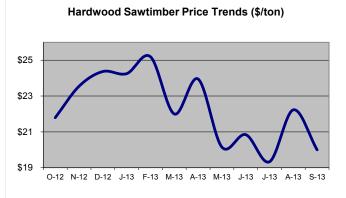

### **CENTRAL NORTH CAROLINA STUMPAGE PRICES**

|                         |           |                |                | \$10       |               |
|-------------------------|-----------|----------------|----------------|------------|---------------|
| Central                 | \$8       |                |                |            |               |
| Weighted Average Stumpa | ge Prices | s (\$/ton) 3rd | Quarter 2013   | ψΟ         |               |
| Product                 | Price     | Price Change   | Percent Change |            | $\sim$        |
| Pine Pulpwood           | \$ 8.88   | -\$0.03        | -0.4%          | \$6        |               |
| Pine Chip-n-Saw         | \$ 16.84  | -\$0.26        | -1.5%          | <b>6</b> 4 |               |
| Pine Sawtimber          | \$ 27.67  | \$0.85         | 3.2%           | \$4 ·      |               |
| Hardwood Pulpwood       | \$ 5.70   | -\$0.52        | -8.4%          | <b>*</b> 0 |               |
| Hardwood Sawtimber      | \$ 22.87  | -\$2.50        | -9.9%          | \$2 ·      | O-12 N-12 D-1 |