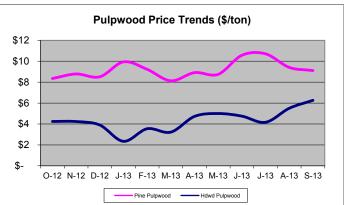

### **CENTRAL NORTH CAROLINA STUMPAGE PRICES**

|                         |           |                |                | \$10       |               |
|-------------------------|-----------|----------------|----------------|------------|---------------|
| Central                 | \$8       |                |                |            |               |
| Weighted Average Stumpa | ge Prices | s (\$/ton) 3rd | Quarter 2013   | ψΟ         |               |
| Product                 | Price     | Price Change   | Percent Change |            | $\sim$        |
| Pine Pulpwood           | \$ 8.88   | -\$0.03        | -0.4%          | \$6        |               |
| Pine Chip-n-Saw         | \$ 16.84  | -\$0.26        | -1.5%          | <b>6</b> 4 |               |
| Pine Sawtimber          | \$ 27.67  | \$0.85         | 3.2%           | \$4 ·      |               |
| Hardwood Pulpwood       | \$ 5.70   | -\$0.52        | -8.4%          | <b>*</b> 0 |               |
| Hardwood Sawtimber      | \$ 22.87  | -\$2.50        | -9.9%          | \$2 ·      | O-12 N-12 D-1 |