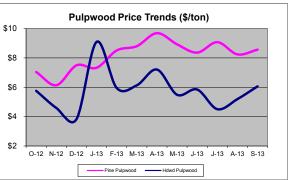

### **CENTRAL NORTH CAROLINA STUMPAGE PRICES**

|                         |           |                |                | \$10       |               |
|-------------------------|-----------|----------------|----------------|------------|---------------|
| Central                 | \$8       |                |                |            |               |
| Weighted Average Stumpa | ge Prices | s (\$/ton) 3rd | Quarter 2013   | ψΟ         |               |
| Product                 | Price     | Price Change   | Percent Change |            | $\sim$        |
| Pine Pulpwood           | \$ 8.88   | -\$0.03        | -0.4%          | \$6        |               |
| Pine Chip-n-Saw         | \$ 16.84  | -\$0.26        | -1.5%          | <b>6</b> 4 |               |
| Pine Sawtimber          | \$ 27.67  | \$0.85         | 3.2%           | \$4 ·      |               |
| Hardwood Pulpwood       | \$ 5.70   | -\$0.52        | -8.4%          | <b>*</b> 0 |               |
| Hardwood Sawtimber      | \$ 22.87  | -\$2.50        | -9.9%          | \$2 ·      | O-12 N-12 D-1 |