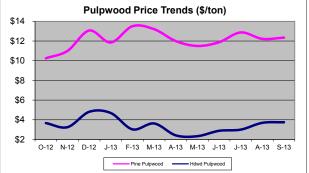

#### WEST NORTH CAROLINA STUMPAGE PRICES

| West North Carolina<br>Weighted Average Stumpage Prices (\$/ton) 3rd Quarter 2013 |          |              |                |  |  |  |
|-----------------------------------------------------------------------------------|----------|--------------|----------------|--|--|--|
| Product                                                                           | Price    | Price Change | Percent Change |  |  |  |
| Pine Pulpwood                                                                     | \$ 6.25  | -\$0.12      | -1.8%          |  |  |  |
| Pine Chip-n-Saw                                                                   | \$ 13.16 | -\$0.21      | -1.5%          |  |  |  |
| Pine Sawtimber                                                                    | \$ 25.71 | \$0.94       | 3.8%           |  |  |  |
| Hardwood Pulpwood                                                                 | \$ 4.99  | -\$0.42      | -7.7%          |  |  |  |
| Red Oak Sawtimber                                                                 | \$ 28.77 | -\$1.25      | -4.2%          |  |  |  |
| White Oak Sawtimber                                                               | \$ 28.93 | -\$1.28      | -4.2%          |  |  |  |
| Yellow Poplar                                                                     | \$ 21.45 | -\$1.00      | -4.4%          |  |  |  |