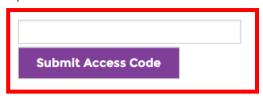

5) Once you are logged into your account, select "Your Orders" to see the your orders page. It is in the upper right hand corner of the page. The, select "Enter Access Code"

6) In the space provided, type your access code and select "Submit Access Code".

Enter your access code below. NOTE: You must be logged in to enter an access code.

Once your access code is accepted, go to Your e-Guides or Your Courses to see your PLT products

- 7) Select "Your Account" to return to the My Account page. From this page, you can access: ]
  - Your Account Info
  - Your e-Guides
  - Your Courses