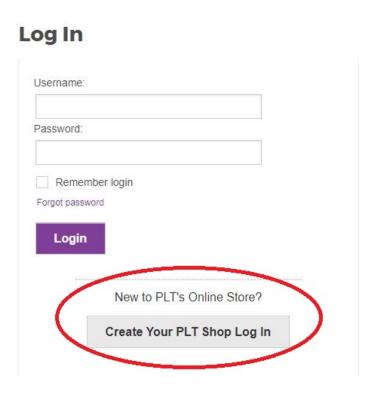

## **Directions for Individuals Using Codes on the PLT Marketplace**

- 1) Go to <a href="https://shop.plt.org">https://shop.plt.org</a>
- 2) Select "Log In" (upper right corner).

3) If you haven't already created a PLT account, select "Create Your PLT Shop Log In". If you already have an account, type in your log in information.