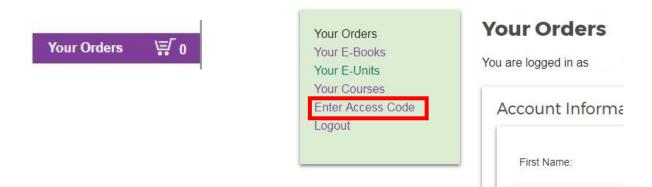

5) Once you are logged into your account, select "Your Orders" to see the your orders page. It is in the upper right hand corner of the page. The, select "Enter Access Code"

6) In the space provided, type your access code and select "Submit Access Code".