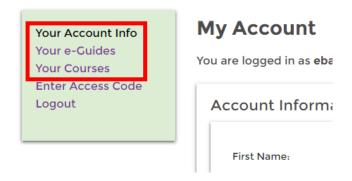

Enter your access code below. NOTE: You must be logged in to enter an access code.

Once your access code is accepted, go to Your e-Guides or Your Courses to see your PLT products

- 7) Select "Your Account" to return to the My Account page. From this page, you can access: ]
  - Your Account Info
  - Your e-Guides
  - Your Courses