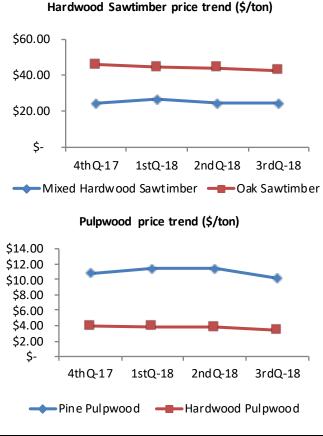

| Average stumpage prices*(\$/ton) 3rd Quarter 2018 |               |          |         |       |                |
|---------------------------------------------------|---------------|----------|---------|-------|----------------|
| Product                                           | Previous      |          |         |       |                |
|                                                   | Price         |          | quarter |       | Percent change |
| Pine pulpwood                                     | \$            | 10.16    | \$      | 11.42 | -11.0%         |
| Pine chip-N-saw                                   | \$            | 18.59    | \$      | 19.22 | -3.3%          |
| Pine sawtimber                                    | \$            | 25.83    | \$      | 25.14 | 2.8%           |
| Hardwood pulpwood                                 | \$            | 3.41     | \$      | 3.77  | -9.5%          |
| Mixed hardwood sawtimber                          | \$            | 24.63    | \$      | 24.56 | 0.3%           |
| Oak sawtimber                                     | \$            | 42.63    | \$      | 44.22 | -3.6%          |
| 0                                                 | uartarly stun | anado nr | ice ti  | rand  |                |

Quarterly stumpage price trend