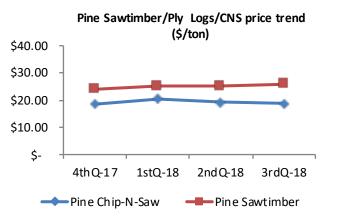

| Average stumpage prices*(\$/ton) 3rd Quarter 2018 |               |          |         |       |                |
|---------------------------------------------------|---------------|----------|---------|-------|----------------|
| Product                                           | Previous      |          |         |       |                |
|                                                   | Price         |          | quarter |       | Percent change |
| Pine pulpwood                                     | \$            | 10.16    | \$      | 11.42 | -11.0%         |
| Pine chip-N-saw                                   | \$            | 18.59    | \$      | 19.22 | -3.3%          |
| Pine sawtimber                                    | \$            | 25.83    | \$      | 25.14 | 2.8%           |
| Hardwood pulpwood                                 | \$            | 3.41     | \$      | 3.77  | -9.5%          |
| Mixed hardwood sawtimber                          | \$            | 24.63    | \$      | 24.56 | 0.3%           |
| Oak sawtimber                                     | \$            | 42.63    | \$      | 44.22 | -3.6%          |
| 0                                                 | uartarly stun | anado nr | ice ti  | rand  |                |

Quarterly stumpage price trend