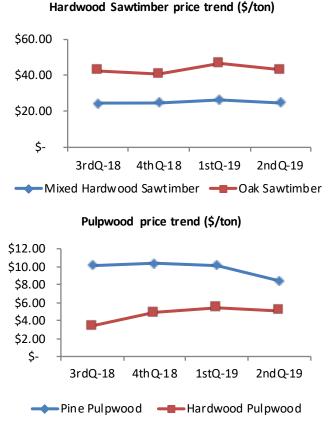

| Average stumpage prices*(\$/ton) 2nd Quarter 2019 |               |          |         |       |                |
|---------------------------------------------------|---------------|----------|---------|-------|----------------|
| Product                                           | Previous      |          |         |       |                |
|                                                   | Price         |          | quarter |       | Percent change |
| Pine pulpwood                                     | \$            | 8.42     | \$      | 10.15 | -17.0%         |
| Pine chip-N-saw                                   | \$            | 18.70    | \$      | 19.16 | -2.4%          |
| Pine sawtimber                                    | \$            | 28.45    | \$      | 29.95 | -5.0%          |
| Hardwood pulpwood                                 | \$            | 5.09     | \$      | 5.42  | -6.1%          |
| Mixed hardwood sawtimber                          | \$            | 24.70    | \$      | 26.38 | -6.4%          |
| Oak sawtimber                                     | \$            | 43.23    | \$      | 46.72 | -7.5%          |
| 0                                                 | uartorly stun | anado nr | ico ti  | rand  |                |

Quarterly stumpage price trend