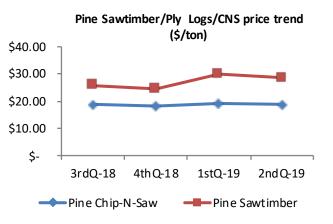

| Average stumpage prices*(\$/ton) 2nd Quarter 2019 |               |          |         |       |                |
|---------------------------------------------------|---------------|----------|---------|-------|----------------|
| Product                                           | Previous      |          |         |       |                |
|                                                   | Price         |          | quarter |       | Percent change |
| Pine pulpwood                                     | \$            | 8.42     | \$      | 10.15 | -17.0%         |
| Pine chip-N-saw                                   | \$            | 18.70    | \$      | 19.16 | -2.4%          |
| Pine sawtimber                                    | \$            | 28.45    | \$      | 29.95 | -5.0%          |
| Hardwood pulpwood                                 | \$            | 5.09     | \$      | 5.42  | -6.1%          |
| Mixed hardwood sawtimber                          | \$            | 24.70    | \$      | 26.38 | -6.4%          |
| Oak sawtimber                                     | \$            | 43.23    | \$      | 46.72 | -7.5%          |
| 0                                                 | uartorly stun | anado nr | ico ti  | rand  |                |

Quarterly stumpage price trend