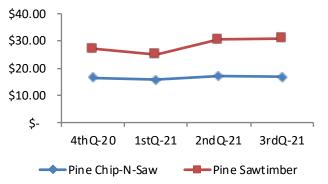

| Average stumpage prices*(\$/ton) 3rd Quarter 2021 |               |          |         |       |                |
|---------------------------------------------------|---------------|----------|---------|-------|----------------|
|                                                   | Previous      |          |         |       |                |
| Product                                           | Price         |          | quarter |       | Percent change |
| Pine pulpwood                                     | \$            | 9.99     | \$      | 9.42  | 6.1%           |
| Pine chip-N-saw                                   | \$            | 16.71    | \$      | 17.10 | -2.3%          |
| Pine sawtimber                                    | \$            | 30.85    | \$      | 30.47 | 1.3%           |
| Hardwood pulpwood                                 | \$            | 6.62     | \$      | 6.24  | 6.0%           |
| Mixed hardwood sawtimber                          | \$            | 25.76    | \$      | 30.02 | -14.2%         |
| Oak sawtimber                                     | \$            | 42.94    | \$      | 52.39 | -18.0%         |
| 0                                                 | uarterly stun | nnade nr | ice ti  | rand  |                |

Quarterly stumpage price trend

Pine Sawtimber/CNS price trend (\$/ton)