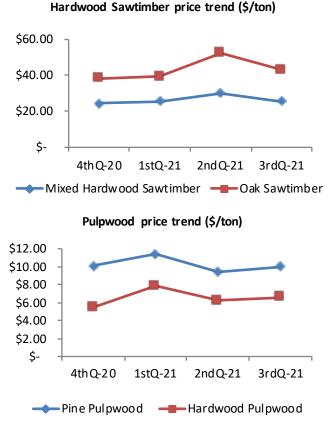

| Average stumpage prices*(\$/ton) 3rd Quarter 2021 |               |          |         |       |                |
|---------------------------------------------------|---------------|----------|---------|-------|----------------|
|                                                   | Previous      |          |         |       |                |
| Product                                           | Price         |          | quarter |       | Percent change |
| Pine pulpwood                                     | \$            | 9.99     | \$      | 9.42  | 6.1%           |
| Pine chip-N-saw                                   | \$            | 16.71    | \$      | 17.10 | -2.3%          |
| Pine sawtimber                                    | \$            | 30.85    | \$      | 30.47 | 1.3%           |
| Hardwood pulpwood                                 | \$            | 6.62     | \$      | 6.24  | 6.0%           |
| Mixed hardwood sawtimber                          | \$            | 25.76    | \$      | 30.02 | -14.2%         |
| Oak sawtimber                                     | \$            | 42.94    | \$      | 52.39 | -18.0%         |
| 0                                                 | uarterly stun | nnade nr | ice ti  | rand  |                |

Quarterly stumpage price trend

Pine Sawtimber/CNS price trend (\$/ton)