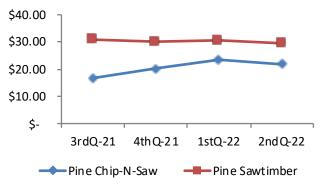

| Average stumpage prices*(\$/ton) 2nd Quarter 2022 |               |         |         |       |                |
|---------------------------------------------------|---------------|---------|---------|-------|----------------|
|                                                   | Previous      |         |         |       |                |
| Product                                           | Price         |         | quarter |       | Percent change |
| Pine pulpwood                                     | \$            | 10.32   | \$      | 9.98  | 3.4%           |
| Pine chip-N-saw                                   | \$            | 21.89   | \$      | 23.46 | -6.7%          |
| Pine sawtimber                                    | \$            | 29.50   | \$      | 30.52 | -3.3%          |
| Hardwood pulpwood                                 | \$            | 7.06    | \$      | 8.23  | -14.2%         |
| Mixed hardwood sawtimber                          | \$            | 31.64   | \$      | 32.55 | -2.8%          |
| Oak sawtimber                                     | \$            | 49.40   | \$      | 49.23 | 0.3%           |
| 0                                                 | uarterly stun | nade pr | ice ti  | rend  |                |

Quarterly stumpage price trend

Pine Sawtimber/CNS price trend (\$/ton)