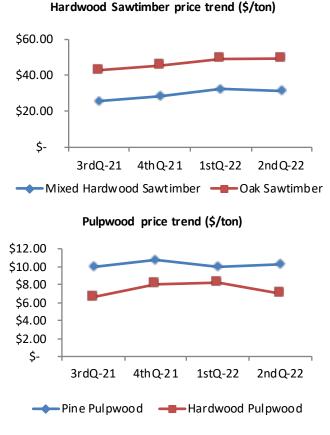

| Average stumpage prices*(\$/ton) 2nd Quarter 2022 |               |         |         |       |                |
|---------------------------------------------------|---------------|---------|---------|-------|----------------|
|                                                   | Previous      |         |         |       |                |
| Product                                           | Price         |         | quarter |       | Percent change |
| Pine pulpwood                                     | \$            | 10.32   | \$      | 9.98  | 3.4%           |
| Pine chip-N-saw                                   | \$            | 21.89   | \$      | 23.46 | -6.7%          |
| Pine sawtimber                                    | \$            | 29.50   | \$      | 30.52 | -3.3%          |
| Hardwood pulpwood                                 | \$            | 7.06    | \$      | 8.23  | -14.2%         |
| Mixed hardwood sawtimber                          | \$            | 31.64   | \$      | 32.55 | -2.8%          |
| Oak sawtimber                                     | \$            | 49.40   | \$      | 49.23 | 0.3%           |
| 0                                                 | uarterly stun | nade pr | ice ti  | rend  |                |

Quarterly stumpage price trend

Pine Sawtimber/CNS price trend (\$/ton)